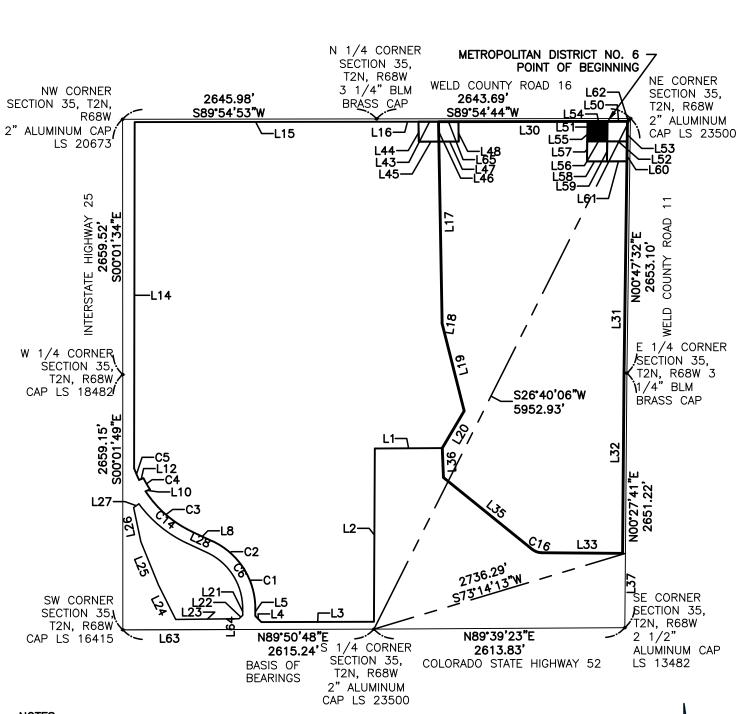

## **BASIS OF BEARING**

THE SOUTH LINE OF THE SOUTHWEST QUARTER OF SECTION THIRTY-FIVE, TOWNSHIP TWO NORTH, RANGE SIXTY-EIGHT WEST OF THE SIXTH PRINCIPAL MERIDIAN AS MONUMENTED AND SHOWN HEREON IS ASSUMED TO BEAR N89'50'48"E.

## LEGAL DESCRIPTION

A PARCEL OF LAND LOCATED IN SECTION THIRTY-FIVE, TOWNSHIP TWO NORTH, RANGE SIXTY-EIGHT WEST OF THE SIXTH PRINCIPAL MERIDIAN, COUNTY OF WELD, STATE OF COLORADO

COMMENCING AT THE NORTHEAST CORNER OF SECTION THIRTY-FIVE, TOWNSHIP TWO NORTH, RANGE SIXTY-EIGHT WEST OF THE SIXTH PRINCIPAL MERIDIAN FROM WHENCE THE SOUTH 1/4 CORNER OF SAID SECTION THIRTY-FIVE BEARS S26'40'06"W A DISTANCE OF 5952.93 FEET, THENCE S45'21'09"W A DISTANCE OF 42.75 FEET, THENCE S89°54'44"W A DISTANCE OF 208.04 FEET ALONG THE SOUTHERN RIGHT-OF-WAY OF WELD COUNTY ROAD 16 TO THE POINT OF BEGINNING:

THENCE S00°47'19"W A DISTANCE OF 208.03 FEET;

THENCE S89°54'46"W A DISTANCE OF 208.03 FEET;

THENCE NO0°47'24"E A DISTANCE OF 208.03 FEET;

THENCE N89°54'44"E A DISTANCE OF 208.02 FEET MORE OR LESS ALONG THE SOUTHERN RIGHT-OF-WAY OF WELD COUNTY ROAD 16 TO THE POINT OF BEGINNING.

SAID DESCRIBED PARCEL OF LAND CONTAINS ±1.00 ACRES MORE OR LESS.

#### **NOTES:**

- THIS IS NOT A MONUMENTED LAND SURVEY, IT IS A COMPILATION OF THE NELSON -LANSONS FARM - ZONING AMENDMENT MAP AND THE NELSON ANNEXATION.
- UNITS ARE SHOWN IN U.S. SURVEY FOOT
- 3. BEARINGS ARE BASED ON THE SOUTH LINE OF THE SOUTHWEST QUARTER OF SECTION 35, T2N, RANGE 68W AS SHOWN ON THE NELSON - LANSONS FARM - ZONING AMENDMENT MAP.

## LINE TABLE

| LINE TABLE |        |             |
|------------|--------|-------------|
| LINE #     | LENGTH | DIRECTION   |
| L50        | 208.04 | S89°54'44"W |
| L51        | 208.03 | S00°47'19"W |
| L54        | 208.02 | S89°54'44"W |
| L55        | 208.03 | S00°47'24"W |
| L56        | 208.03 | S89°54'46"W |
| L62        | 42.75  | S45°21'09"W |