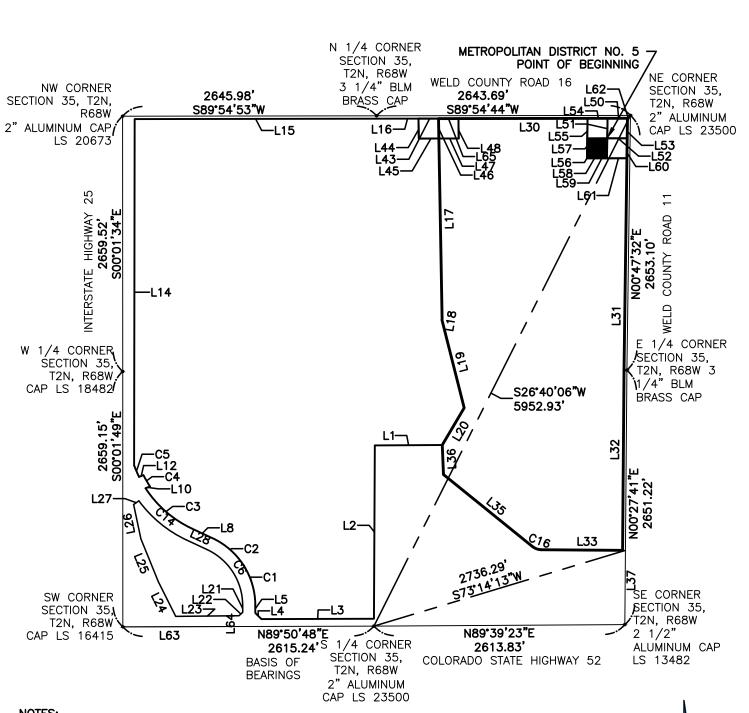

### METROPOLITAN DISTRICT NO. 5

## LEGAL DESCRIPTION

A PARCEL OF LAND LOCATED IN SECTION THIRTY-FIVE, TOWNSHIP TWO NORTH, RANGE SIXTY-EIGHT WEST OF THE SIXTH PRINCIPAL MERIDIAN, COUNTY OF WELD, STATE OF COLORADO

COMMENCING AT THE NORTHEAST CORNER OF SECTION THIRTY-FIVE, TOWNSHIP TWO NORTH, RANGE SIXTY-EIGHT WEST OF THE SIXTH PRINCIPAL MERIDIAN FROM WHENCE THE SOUTH 1/4 CORNER OF SAID SECTION THIRTY-FIVE BEARS S26°40'06"W A DISTANCE OF 5952.93 FEET, THENCE S45°21'09"W A DISTANCE OF 42.75 FEET, THENCE S89°54'44"W A DISTANCE OF 208.04 FEET ALONG THE SOUTH RIGHT-OF-WAY LINE OF WELD COUNTY ROAD 16, THENCE SO0°47'19"W A DISTANCE OF 208.03 FEET TO THE POINT OF **BEGINNING**;

THENCE S00°47'29"W A DISTANCE OF 208.02 FEET;

THENCE S89°54'46"W A DISTANCE OF 208.03 FEET:

THENCE NO0°47'24"E A DISTANCE OF 208.02 FEET:

THENCE N89°54'46"E A DISTANCE OF 208.03 FEET MORE OR LESS TO THE POINT OF BEGINNING.

SAID DESCRIBED PARCEL OF LAND CONTAINS ±1.00 ACRES MORE OR LESS.

#### **NOTES:**

- THIS IS NOT A MONUMENTED LAND SURVEY, IT IS A COMPILATION OF THE NELSON -LANSONS FARM - ZONING AMENDMENT MAP AND THE NELSON ANNEXATION.
- UNITS ARE SHOWN IN U.S. SURVEY FOOT
- 3. BEARINGS ARE BASED ON THE SOUTH LINE OF THE SOUTHWEST QUARTER OF SECTION 35, T2N, RANGE 68W AS SHOWN ON THE NELSON - LANSONS FARM - ZONING AMENDMENT MAP.

# METROPOLITAN DISTRICT NO. 5 - BOUNDARY MAP

SHEET 2 OF 3

4715 Innovation Drive 970.226.0342 | P Fort Collins, CO 80525 970.226.0879 | F www.LRA-Inc.com

**REVIEWED BY** PROJECT - TASK NUMBER DATE BOOK AND PAGE **REVISIONS DRAWN BY DESIGNED BY** 

# LINE TABLE

| LINE TABLE |        |             |
|------------|--------|-------------|
| LINE #     | LENGTH | DIRECTION   |
| L50        | 208.04 | S89°54'44"W |
| L51        | 208.03 | S00°47'19"W |
| L56        | 208.03 | S89°54'46"W |
| L57        | 208.02 | S00°47'24"W |
| L58        | 208.03 | S89°54'46"W |
| L59        | 208.02 | S00°47'29"W |
| L62        | 42.75  | S45°21'09"W |