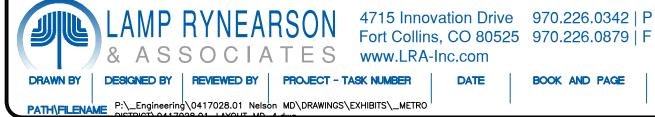

### **BASIS OF BEARING**

THE SOUTH LINE OF THE SOUTHWEST QUARTER OF SECTION THIRTY-FIVE, TOWNSHIP TWO NORTH, RANGE SIXTY-EIGHT WEST OF THE SIXTH PRINCIPAL MERIDIAN AS MONUMENTED AND SHOWN HEREON IS ASSUMED TO BEAR N89'50'48"E.

#### LEGAL DESCRIPTION

A PARCEL OF LAND LOCATED IN SECTION THIRTY-FIVE, TOWNSHIP TWO NORTH, RANGE SIXTY-EIGHT WEST OF THE SIXTH PRINCIPAL MERIDIAN, COUNTY OF WELD, STATE OF COLORADO

COMMENCING AT THE NORTHEAST CORNER OF SECTION THIRTY-FIVE, TOWNSHIP TWO NORTH, RANGE SIXTY-EIGHT WEST OF THE SIXTH PRINCIPAL MERIDIAN FROM WHENCE THE SOUTH 1/4 CORNER OF SAID SECTION THIRTY-FIVE BEARS S26'40'06"W A DISTANCE OF 5952.93 FEET, THENCE S45'21'09"W A DISTANCE OF 42.75 FEET, THENCE SOO"47'32"N A DISTANCE OF 208.03 FEET ALONG THE WESTERN RIGHT-OF-WAY OF WELD COUNTY ROAD 11 TO THE POINT OF BEGINNING: THENCE S00°47'32"W A DISTANCE OF 208.02 FEET ALONG THE WESTERN RIGHT-OF-WAY OF WELD COUNTY ROAD 11;

THENCE S89'54'46"W A DISTANCE OF 208.03 FEET;

THENCE NO0°47'29"E A DISTANCE OF 208.02 FEET;

THENCE N89'54'46"E A DISTANCE OF 208.03 FEET MORE OR LESS TO THE POINT OF BEGINNING.

SAID DESCRIBED PARCEL OF LAND CONTAINS ±1.00 ACRES MORE OR LESS.

# LINE TABLE

| LINE TABLE |         |             |
|------------|---------|-------------|
| LINE #     | LENGTH  | DIRECTION   |
| L52        | 208.03' | S89°54'46"W |
| L53        | 208.03' | S00°47'32"W |
| L59        | 208.02' | S00°47'29"W |
| L60        | 208.02' | S00°47'32"W |
| L61        | 208.03' | S89°54'46"W |
| L62        | 42.75'  | S45°21'09"W |

# METROPOLITAN DISTRICT NO. 4 - BOUNDARY MAP

SHEET 3 OF 3

DATE

BOOK AND PAGE

REVISIONS